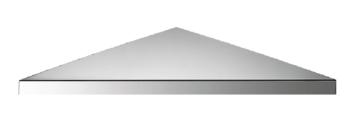

## FEATURES

- Premium 304 Grade Stainless Steel
- Equipped with SoundDefy<sup>™</sup> noise concealing technology
- An appropriate slope ensures proper drainage of water
- Double walled stainless steel construction ensures no screws are visible after installation

| Model    | Y-305-P                           |
|----------|-----------------------------------|
| Product  | Floating Shelf                    |
| Size     | 10 3/4"(W) x 10 3/4"(D) x 5/8"(H) |
| Slope    | 1/8″                              |
| Hardware | Included, Concealed               |